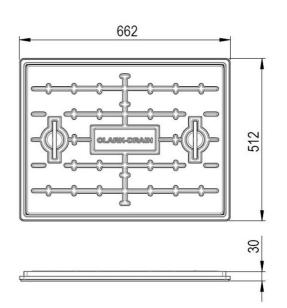

## PC6BG - Specifications

| Product Weight (Kg) | 6.5                              |
|---------------------|----------------------------------|
| Clear Opening       | 600 x 450                        |
| Overal Dimensions   | 663 x 513 x 30                   |
| Cover Material      | Mild Steel to EN 10346 2015 DD11 |
| Frame Material      | Polypropylene (Grade AP9)        |
| Load Rating         | 5 tonne GPW                      |
| Load Rating Data    | 12.5kN held for 30 seconds       |
| FACTA Clauses       | 7.0, 7.2, 7.2.1, 7.2.3           |
| Application         | Driveway loading                 |
| Locking             | None                             |