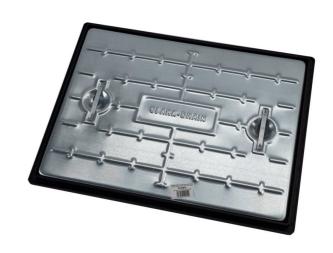

## **PC6BG** - STEEL MANHOLE COVER

## **KEY FEATURES**

- Intergrated lifting handles
- Recommended for Driveways
- Moulded grouting flange